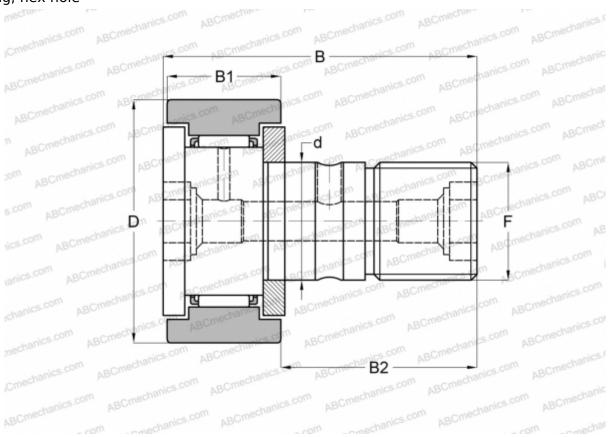

## CF 4 B IKO

Cam followers

TYPE: Roller bearings, Stud type track rollers, With axial guidance, gap seals on both side, cylindrical outer ring, hex hole

## **Technical specification**

| D | IM | ΕN | SI | O | NS, | , MM |  |
|---|----|----|----|---|-----|------|--|
|   |    |    |    |   |     |      |  |

| d                            | 4,000         |  |  |  |  |
|------------------------------|---------------|--|--|--|--|
| D                            | 12,000        |  |  |  |  |
| В                            | 20,000        |  |  |  |  |
| B1                           | 8,000         |  |  |  |  |
| B2                           | 11,000        |  |  |  |  |
| F                            | M4x0.7        |  |  |  |  |
| WEIGHT, KG                   | 0,007         |  |  |  |  |
| MANUFACTURER                 | <u>IKO</u>    |  |  |  |  |
| INTERCHANGE                  |               |  |  |  |  |
| ABC                          | <u>CF 4 B</u> |  |  |  |  |
| CALCULATION DATA             |               |  |  |  |  |
| Basic dynamic load rating, C | 2,070 kN      |  |  |  |  |
| Basic static load rating, Co | 1,590 kN      |  |  |  |  |