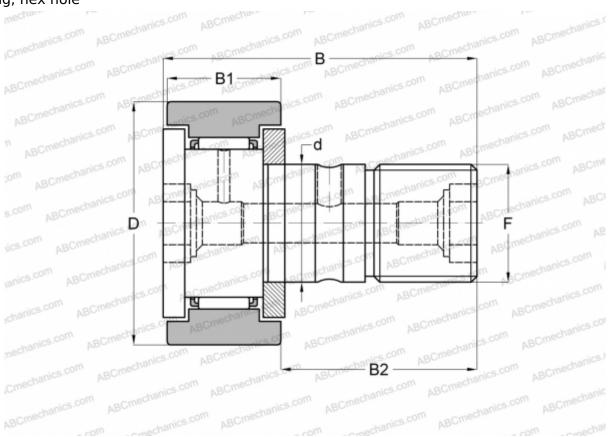

## CF 5 B IKO

Cam followers

TYPE: Roller bearings, Stud type track rollers, With axial guidance, gap seals on both side, cylindrical outer ring, hex hole

## **Technical specification**

| DIMENSIONS, MM               |               | CALCULATION DATA             |          |
|------------------------------|---------------|------------------------------|----------|
| d                            | 5,000         | Basic static load rating, Co | 2,140 kN |
| D                            | 13,000        |                              |          |
| В                            | 23,000        |                              |          |
| B1                           | 9,000         |                              |          |
| B2                           | 13,000        |                              |          |
| F                            | M5x0.8        |                              |          |
| WEIGHT, KG                   | 0,010         |                              |          |
| MANUFACTURER                 | <u>IKO</u>    |                              |          |
| INTERCHANGE                  |               |                              |          |
| ABC                          | <u>CF 5 B</u> |                              |          |
| McGill                       | MCFR-13-BX    |                              |          |
| CALCULATION DATA             |               |                              |          |
| Basic dynamic load rating, C | 2,520 kN      |                              |          |