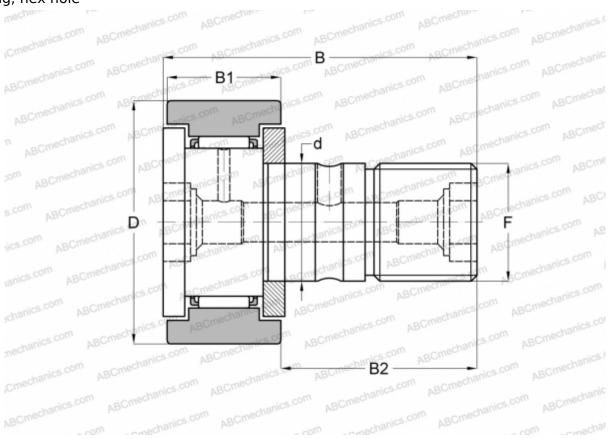

## CF 6 B IKO

Cam followers

TYPE: Roller bearings, Stud type track rollers, With axial guidance, gap seals on both side, cylindrical outer ring, hex hole

## **Technical specification**

| DIMENSIONS, MM |               |
|----------------|---------------|
| d              | 6,000         |
| D              | 16,000        |
| В              | 28,200        |
| B1             | 11,000        |
| B2             | 16,000        |
| F              | M6x1          |
| WEIGHT, KG     | 0,019         |
| MANUFACTURER   | <u>IKO</u>    |
| INTERCHANGE    |               |
| ABC            | <u>CF 6 B</u> |
| INA            | KR 16 XSK     |
| SKF            | KR 16 XSK     |
| McGill         | MCFR-16-BX    |