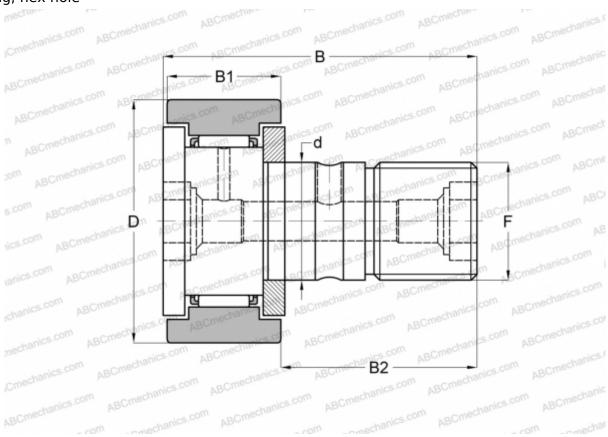

## CF 8 B IKO

Cam followers

TYPE: Roller bearings, Stud type track rollers, With axial guidance, gap seals on both side, cylindrical outer ring, hex hole

## **Technical specification**

| DIMENSIONS, MM |               |
|----------------|---------------|
| d              | 8,000         |
| D              | 19,000        |
| В              | 32,200        |
| B1             | 11,000        |
| B2             | 20,000        |
| F              | M8x1.25       |
| WEIGHT, KG     | 0,029         |
| MANUFACTURER   | <u>IKO</u>    |
| INTERCHANGE    |               |
| ABC            | <u>CF 8 B</u> |
| INA            | KR 19 XSK     |
| SKF            | KR 19 XSK     |
| McGill         | MCFR-19-BX    |