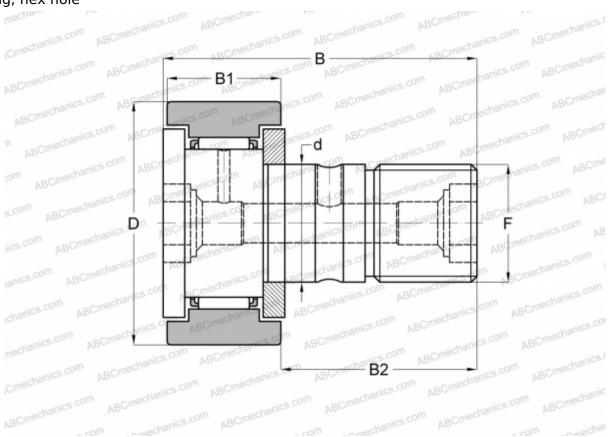

## **CF 10 B IKO**

Cam followers

TYPE: Roller bearings, Stud type track rollers, With axial guidance, gap seals on both side, cylindrical outer ring, hex hole

## **Technical specification**

| DIMENSIONS, MM               |                | CALCULATION DATA             |          |
|------------------------------|----------------|------------------------------|----------|
| d                            | 10,000         | Basic static load rating, Co | 6,890 kN |
| D                            | 22,000         |                              |          |
| В                            | 36,200         |                              |          |
| B1                           | 12,000         |                              |          |
| B2                           | 23,000         |                              |          |
| F                            | M10x1.25       |                              |          |
| WEIGHT, KG                   | 0,045          |                              |          |
| WEIGHT, KG                   | 0,043          |                              |          |
| MANUFACTURER                 | <u>IKO</u>     |                              |          |
| INTERCHANGE                  |                |                              |          |
| ABC                          | <u>CF 10 B</u> |                              |          |
| McGill                       | MCFR-22A-BX    |                              |          |
| CALCULATION DATA             |                |                              |          |
| Basic dynamic load rating, C | 5,430 kN       |                              |          |