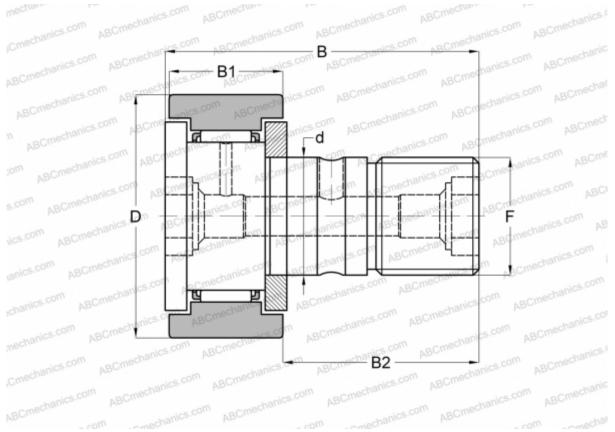

## **Technical specification**

| DIMENSIONS, MM             |                     |
|----------------------------|---------------------|
| d                          | 20,000              |
| D                          | 52,000              |
| В                          | 66,100              |
| B1                         | 24,000              |
| B2                         | 40,500              |
| F                          | M20x1.5             |
|                            |                     |
| WEIGHT, KG                 | 0,460               |
| WEIGHT, KG<br>MANUFACTURER | 0,460<br><u>IKO</u> |
| -                          |                     |
| MANUFACTURER               |                     |
| MANUFACTURER               | <u>IKO</u>          |