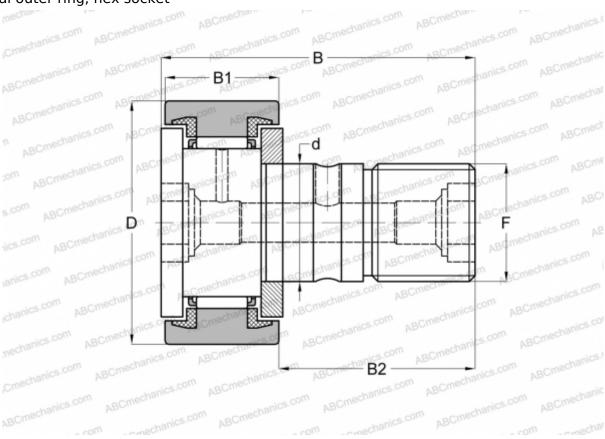

## **CF 5 BUU IKO**

Cam followers

TYPE: Roller bearings, Stud type track rollers, With axial guidance, sealing rings on both sides, cylindrical outer ring, hex socket

## **Technical specification**

| DIMENSIONS, MM               |            | CALCULATION DATA             |     |
|------------------------------|------------|------------------------------|-----|
| d                            | 5,000      | Basic static load rating, Co | 2,1 |
| D                            | 13,000     |                              |     |
| В                            | 23,000     |                              |     |
| B1                           | 9,000      |                              |     |
| B2                           | 13,000     |                              |     |
| F                            | M5x0.8     |                              |     |
| WEIGHT, KG                   | 0,010      |                              |     |
| MANUFACTURER                 | <u>IKO</u> |                              |     |
| INTERCHANGE                  |            |                              |     |
| ABC                          | CF 5 BUU   |                              |     |
| McGill                       | MCFR-13-SB |                              |     |
| CALCULATION DATA             |            |                              |     |
| Basic dynamic load rating, C | 2,520 kN   |                              |     |