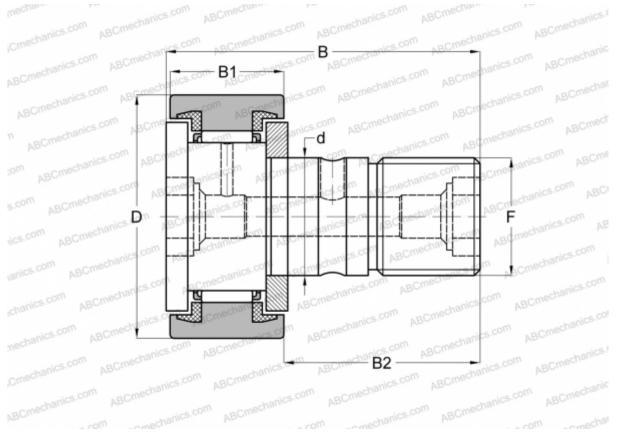

## Cam followers

TYPE: Roller bearings, Stud type track rollers, With axial guidance, sealing rings on both sides, cylindrical outer ring, hex socket

## **Technical specification**

| DIMENSIONS, MM |                     |
|----------------|---------------------|
| d              | 10,000              |
| D              | 26,000              |
| В              | 36,200              |
| B1             | 12,000              |
| B2             | 23,000              |
| F              | M10×1               |
| WEIGHT, KG     | 0,060               |
| MANUFACTURER   | <u>IKO</u>          |
| INTERCHANGE    |                     |
| ABC            | <u>CF 10-1 BUUM</u> |
| INA            | KR 26 PPXSK         |
| SKF            | KR 26 PPXSK         |
| McGill         | MCFR-26-SB          |