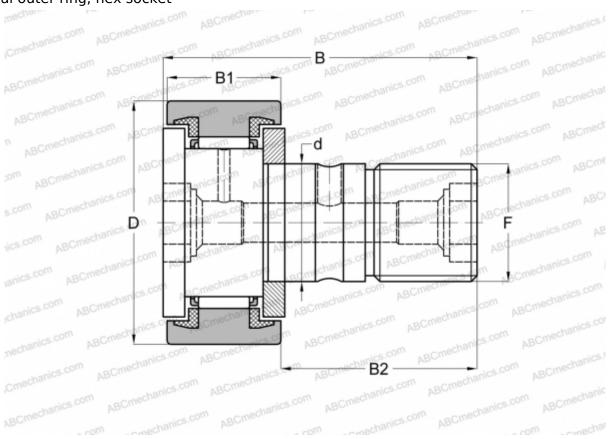

## **CF 30-1 BUU IKO**

Cam followers

TYPE: Roller bearings, Stud type track rollers, With axial guidance, sealing rings on both sides, cylindrical outer ring, hex socket

## **Technical specification**

| DIMENSIONS, MM |             |
|----------------|-------------|
| d              | 30,000      |
| D              | 85,000      |
| В              | 100,000     |
| B1             | 35,000      |
| B2             | 63,000      |
| F              | M30x1.5     |
| WEIGHT, KG     | 2,030       |
| MANUFACTURER   | <u>IKO</u>  |
| INTERCHANGE    |             |
| ABC            | CF 30-1 BUU |
| INA            | KR 85 PPX   |
| SKF            | KR 85 PPX   |
| McGill         | MCFR-85-SB  |