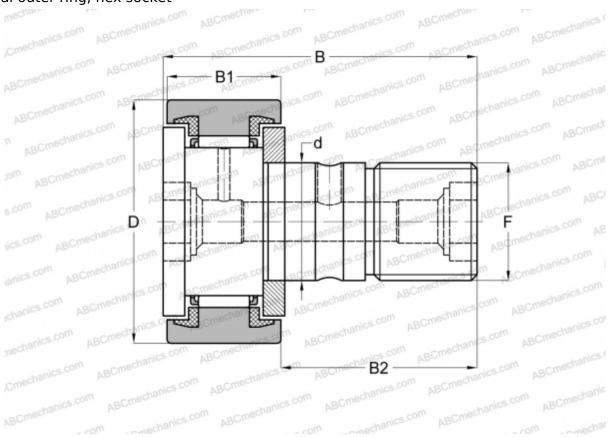

## **DIMENSIONS, MM**

| •                            |                                  |
|------------------------------|----------------------------------|
| d                            | 30,000                           |
| D                            | 90,000                           |
| В                            | 100,000                          |
| B1                           | 35,000                           |
| B2                           | 63,000                           |
| F                            | M30x1.5                          |
|                              |                                  |
| WEIGHT, KG                   | 2,220                            |
| MANUFACTURER                 | 2,220<br><u>INA</u>              |
| ,                            | ·                                |
| MANUFACTURER                 | ·                                |
| MANUFACTURER<br>INTERCHANGE  | INA                              |
| MANUFACTURER INTERCHANGE ABC | <u>INA</u><br><u>CF 30-2 BUU</u> |