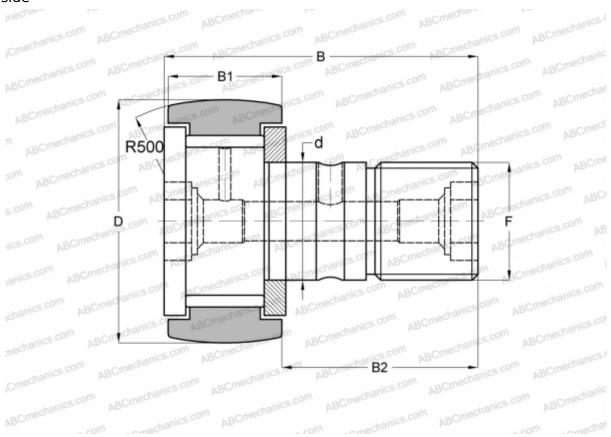

## **Technical specification**

| DIMENSIONS, MM |            |
|----------------|------------|
| d              | 10,000     |
| D              | 22,000     |
| В              | 36,200     |
| B1             | 12,000     |
| B2             | 23,000     |
| F              | M10x1      |
| WEIGHT, KG     | 0,046      |
| MANUFACTURER   | <u>IKO</u> |
| INTERCHANGE    |            |
| ABC            | KRV 22     |
| INA            | KRV 22     |
| SKF            | KRV 22     |
| McGill         | MCF-22     |