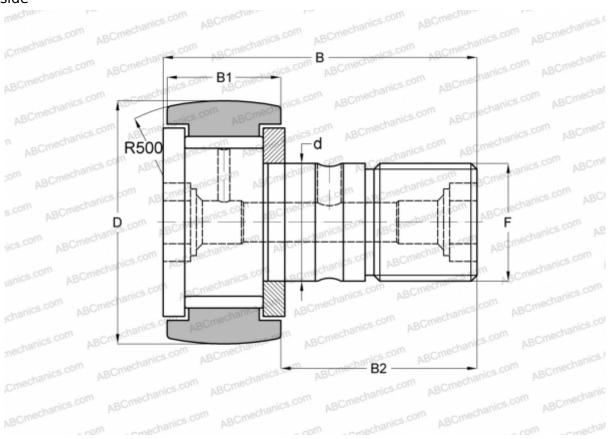

## **CF 10-1 VRM IKO**

Cam followers

TYPE: Roller bearings, Stud type track rollers, With axial guidance, full complement bearing, gap seal on both side

## **Technical specification**

| DIMENSIONS, MM |            |
|----------------|------------|
| d              | 10,000     |
| D              | 26,000     |
| В              | 36,200     |
| B1             | 12,000     |
| B2             | 23,000     |
| F              | M10x1      |
| WEIGHT, KG     | 0,061      |
| MANUFACTURER   | <u>IKO</u> |
| INTERCHANGE    |            |
| ABC            | KRV 26     |
| INA            | KRV 26     |
| SKF            | KRV 26     |
| McGill         | MCF-26     |