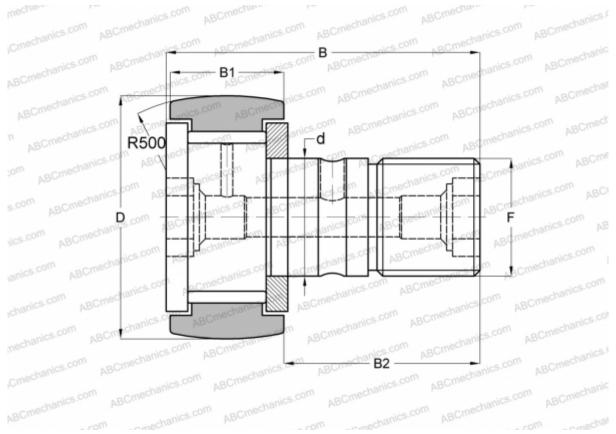

## **Technical specification**

| DIMENSIONS, MM |               |
|----------------|---------------|
| d              | 12,000        |
| D              | 32,000        |
| В              | 40,200        |
| B1             | 14,000        |
| B2             | 25,000        |
| F              | M12x1.5       |
| WEIGHT, KG     | 0,107         |
| MANUFACTURER   | <u>IKO</u>    |
| INTERCHANGE    |               |
| ABC            | <u>KRV 32</u> |
| INA            | <u>KRV 32</u> |
| SKF            | <u>KRV 32</u> |
| McGill         | MCF-32        |