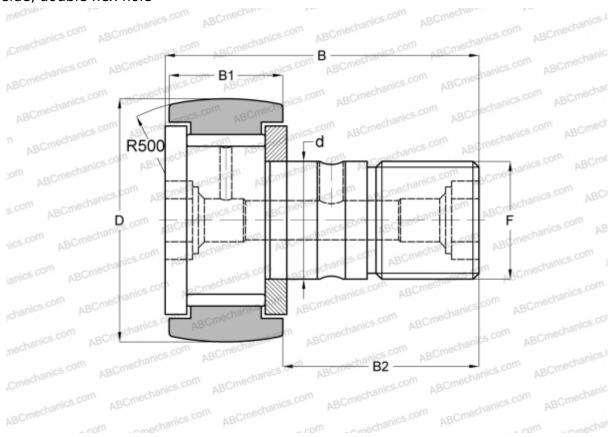

## Cam followers

TYPE: Roller bearings, Stud type track rollers, With axial guidance, full complement bearing, gap seal on both side, double hex hole

## **Technical specification**

| DIMENSIONS, MM |                                 |
|----------------|---------------------------------|
| d              | 12,000                          |
| D              | 30,000                          |
| В              | 40,200                          |
| B1             | 14,000                          |
| B2             | 25,000                          |
| F              | M12x1.5                         |
| WEIGHT, KG     | 0,096                           |
|                |                                 |
| MANUFACTURER   | <u>IKO</u>                      |
| INTERCHANGE    | <u>IKO</u>                      |
|                | <u>IKO</u><br><u>CFKR 30 VR</u> |
| INTERCHANGE    |                                 |