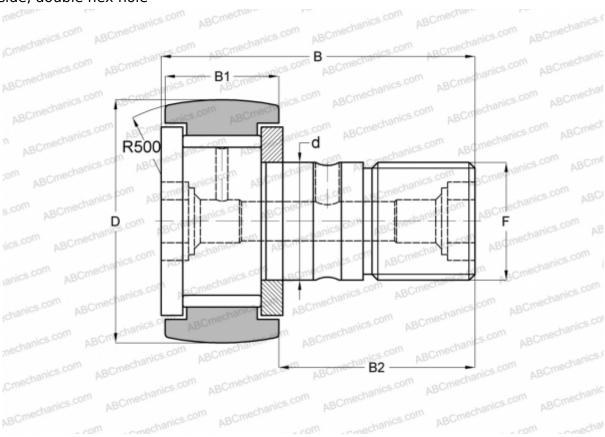

## **CFKR 80 VR IKO**

Cam followers

TYPE: Roller bearings, Stud type track rollers, With axial guidance, full complement bearing, gap seal on both side, double hex hole

## **Technical specification**

| DIMENSIONS, MM |                           |
|----------------|---------------------------|
| d              | 30,000                    |
| D              | 80,000                    |
| В              | 100,000                   |
| B1             | 35,000                    |
| B2             | 63,000                    |
| F              | M30x1.5                   |
| WEIGHT, KG     | 1,860                     |
| MANUFACTURER   | <u>IKO</u>                |
| INTERCHANGE    |                           |
|                |                           |
| ABC            | CFKR 80 VR                |
| ABC<br>JNS     | CFKR 80 VR<br>CF 30 VR-AB |
|                |                           |