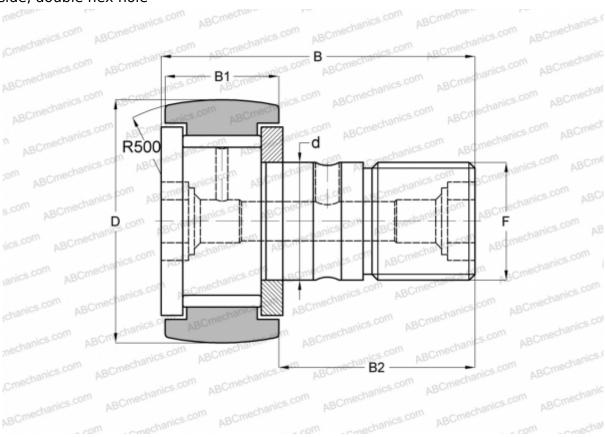

## **CFKR 85 VR IKO**

Cam followers

TYPE: Roller bearings, Stud type track rollers, With axial guidance, full complement bearing, gap seal on both side, double hex hole

## **Technical specification**

| DIMENSIONS, MM |               |
|----------------|---------------|
| d              | 30,000        |
| D              | 85,000        |
| В              | 100,000       |
| B1             | 35,000        |
| B2             | 63,000        |
| F              | M30x1.5       |
| WEIGHT, KG     | 2,020         |
| MANUFACTURER   | <u>IKO</u>    |
| INTERCHANGE    |               |
| ABC            | CFKR 85 VR    |
| JNS            | CF 30-1 VR-AB |
| THK            | CF 30-1 VR-AB |
|                |               |