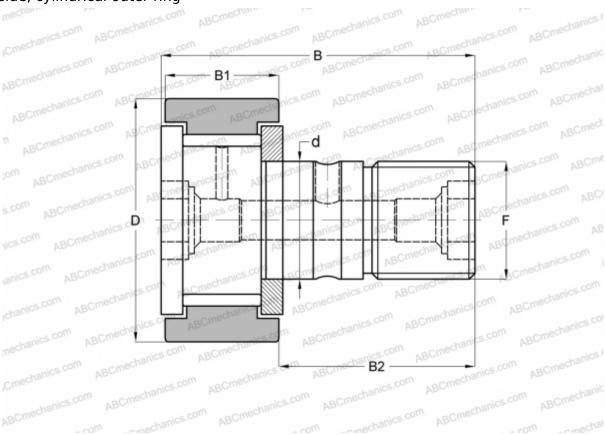

## CF 6 V IKO

Cam followers

TYPE: Roller bearings, Stud type track rollers, With axial guidance, full complement bearing, gap seal on both side, cylindrical outer ring

## **Technical specification**

| DIMENSIONS, MM |            |
|----------------|------------|
| d              | 6,000      |
| D              | 16,000     |
| В              | 28,200     |
| B1             | 11,000     |
| B2             | 16,000     |
| F              | M6x1       |
| WEIGHT, KG     | 0,019      |
| MANUFACTURER   | <u>IKO</u> |
| INTERCHANGE    |            |
| ABC            | KRV 16 X   |
| INA            | KRV 16 X   |
| SKF            | KRV 16 X   |
| McGill         | MCF-16-X   |