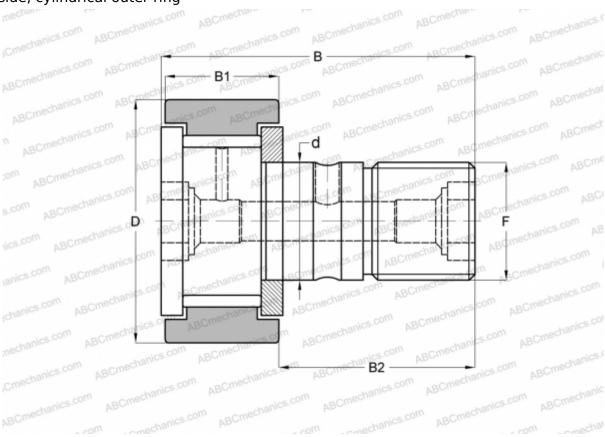

## CF 8 V IKO

Cam followers

TYPE: Roller bearings, Stud type track rollers, With axial guidance, full complement bearing, gap seal on both side, cylindrical outer ring

## **Technical specification**

| DIMENSIONS, MM |            |
|----------------|------------|
| d              | 8,000      |
| D              | 19,000     |
| В              | 32,200     |
| B1             | 11,000     |
| B2             | 20,000     |
| F              | M8x1.25    |
| WEIGHT, KG     | 0,029      |
| MANUFACTURER   | <u>IKO</u> |
| INTERCHANGE    |            |
| ABC            | KRV 19 X   |
| INA            | KRV 19 X   |
| SKF            | KRV 19 X   |
| McGill         | MCF-19-X   |