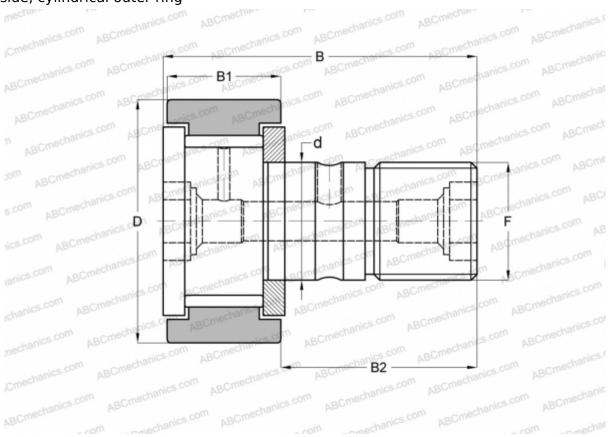

## **CF 10 V IKO**

Cam followers

TYPE: Roller bearings, Stud type track rollers, With axial guidance, full complement bearing, gap seal on both side, cylindrical outer ring

## **Technical specification**

| DIMENSIONS, MM               |                | CALCULATION DATA             |           |
|------------------------------|----------------|------------------------------|-----------|
| d                            | 10,000         | Basic static load rating, Co | 14,500 kN |
| D                            | 22,000         |                              |           |
| В                            | 36,200         |                              |           |
| B1                           | 12,000         |                              |           |
| B2                           | 23,000         |                              |           |
| F                            | M10x1.25       |                              |           |
| WEIGHT, KG                   | 0,046          |                              |           |
| MANUFACTURER                 | <u>IKO</u>     |                              |           |
| INTERCHANGE                  |                |                              |           |
| ABC                          | <u>CF 10 V</u> |                              |           |
| McGill                       | MCF-22A-X      |                              |           |
| CALCULATION DATA             |                |                              |           |
| Basic dynamic load rating, C | 9,570 kN       |                              |           |