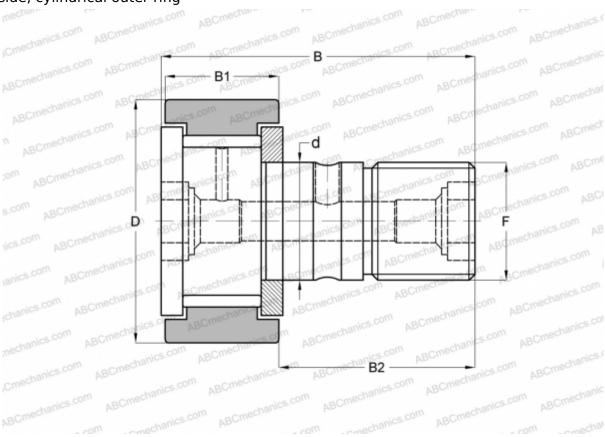

## **CF 12 V IKO**

Cam followers

TYPE: Roller bearings, Stud type track rollers, With axial guidance, full complement bearing, gap seal on both side, cylindrical outer ring

## **Technical specification**

| DIMENSIONS, MM |            |
|----------------|------------|
| d              | 12,000     |
| D              | 30,000     |
| В              | 40,200     |
| B1             | 14,000     |
| B2             | 25,000     |
| F              | M12x1.5    |
| WEIGHT, KG     | 0,097      |
| MANUFACTURER   | <u>IKO</u> |
| INTERCHANGE    |            |
| ABC            | KRV 30 X   |
| INA            | KRV 30 X   |
| SKF            | KRV 30 X   |
| McGill         | MCF-30-X   |