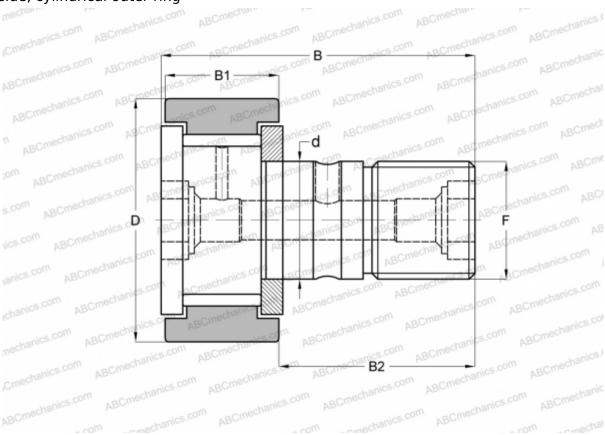

## Cam followers

TYPE: Roller bearings, Stud type track rollers, With axial guidance, full complement bearing, gap seal on both side, cylindrical outer ring

## **Technical specification**

| DIMENSIONS, MM |            |
|----------------|------------|
| d              | 12,000     |
| D              | 32,000     |
| В              | 40,200     |
| B1             | 14,000     |
| B2             | 25,000     |
| F              | M12x1.5    |
| WEIGHT, KG     | 0,107      |
| MANUFACTURER   | <u>IKO</u> |
| INTERCHANGE    |            |
| ABC            | KRV 32 X   |
| INA            | KRV 32 X   |
| SKF            | KRV 32 X   |
| McGill         | MCF-32-X   |