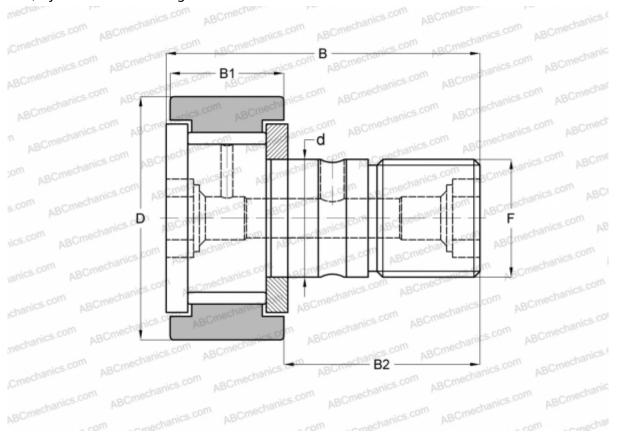

## Cam followers

TYPE: Roller bearings, Stud type track rollers, With axial guidance, full complement bearing, gap seal on both side, cylindrical outer ring

## **Technical specification**

| DIMENSIONS, MM |            |
|----------------|------------|
| d              | 18,000     |
| D              | 40,000     |
| В              | 58,100     |
| B1             | 20,000     |
| B2             | 36,500     |
| F              | M18x1.5    |
| WEIGHT, KG     | 0,255      |
| MANUFACTURER   | <u>IKO</u> |
| INTERCHANGE    |            |
| ABC            | KRV 40 X   |
| INA            | KRV 40 X   |
| SKF            | KRV 40 X   |
| SKF            |            |