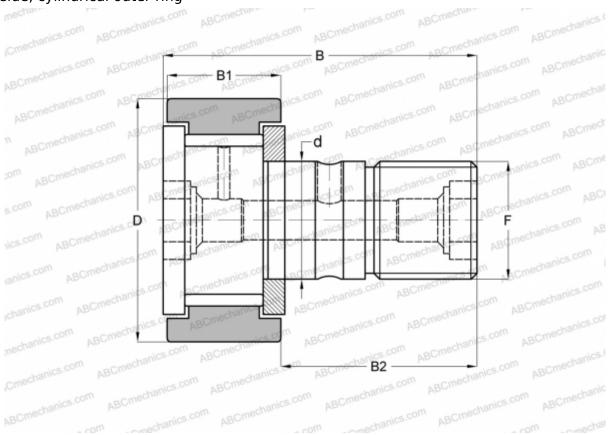

## **CF 30 V IKO**

Cam followers

TYPE: Roller bearings, Stud type track rollers, With axial guidance, full complement bearing, gap seal on both side, cylindrical outer ring

## **Technical specification**

| DIMENSIONS, MM |            |
|----------------|------------|
| d              | 30,000     |
| D              | 80,000     |
| В              | 100,000    |
| B1             | 35,000     |
| B2             | 63,000     |
| F              | M30x1.5    |
| WEIGHT, KG     | 1,870      |
| MANUFACTURER   | <u>IKO</u> |
| INTERCHANGE    |            |
| ABC            | KRV 80 X   |
| INA            | KRV 80 X   |
| SKF            | KRV 80 X   |
| McGill         | MCF-80-X   |