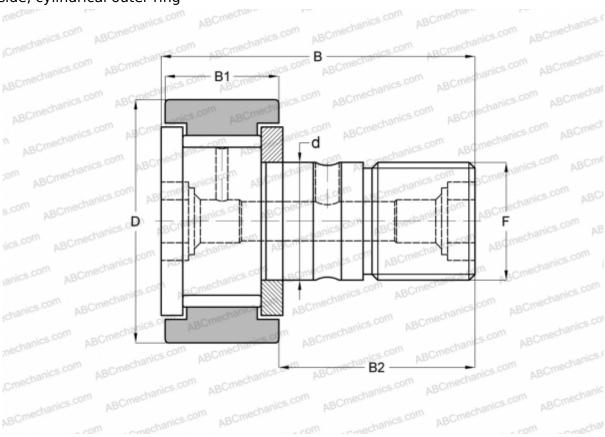

## **CF 30-2 V IKO**

Cam followers

TYPE: Roller bearings, Stud type track rollers, With axial guidance, full complement bearing, gap seal on both side, cylindrical outer ring

## **Technical specification**

| DIMENSIONS, MM |            |
|----------------|------------|
| d              | 30,000     |
| D              | 90,000     |
| В              | 100,000    |
| B1             | 35,000     |
| B2             | 63,000     |
| F              | M30x1.5    |
| WEIGHT, KG     | 2,220      |
| MANUFACTURER   | <u>IKO</u> |
| INTERCHANGE    |            |
| ABC            | KRV 90 X   |
| INA            | KRV 90 X   |
| SKF            | KRV 90 X   |
| McGill         | MCF-90-X   |