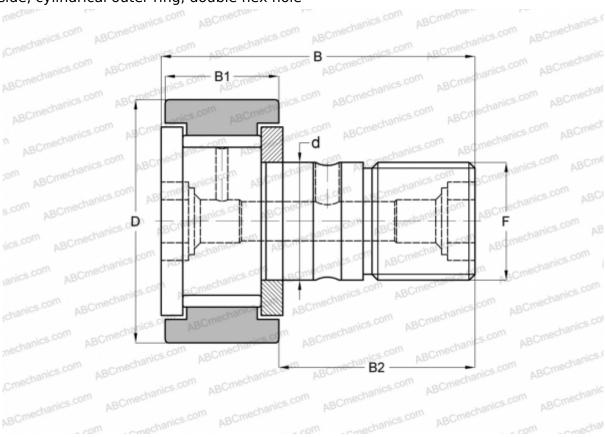

## **CFKR 30 V IKO**

Cam followers

TYPE: Roller bearings, Stud type track rollers, With axial guidance, full complement bearing, gap seal on both side, cylindrical outer ring, double hex hole

## **Technical specification**

| DIMENSIONS, MM |            |
|----------------|------------|
| d              | 12,000     |
| D              | 30,000     |
| В              | 40,200     |
| B1             | 14,000     |
| B2             | 25,000     |
| F              | M12x1.5    |
| WEIGHT, KG     | 0,096      |
| MANUFACTURER   | <u>IKO</u> |
| INTERCHANGE    |            |
| ABC            | CFKR 30 V  |
| JNS            | CF 12 V-AB |
|                |            |
| THK            | CF 12 V-AB |