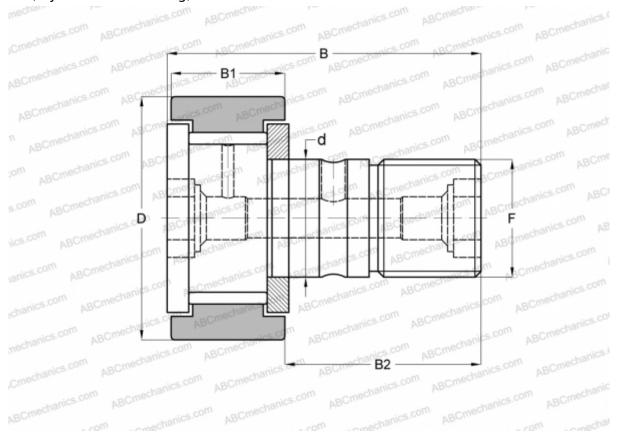

## CFKR 72 V IKO

Cam followers

TYPE: Roller bearings, Stud type track rollers, With axial guidance, full complement bearing, gap seal on both side, cylindrical outer ring, double hex hole

## **Technical specification**

| DIMENSIONS, MM |                     |
|----------------|---------------------|
| d              | 24,000              |
| D              | 72,000              |
| В              | 80,100              |
| B1             | 29,000              |
| B2             | 49,500              |
| F              | M24x1.5             |
| WEIGHT, KG     | 1,120               |
| MANUFACTURER   | <u>IKO</u>          |
| INTERCHANGE    |                     |
| ABC            | <u>CFKR 72 V</u>    |
| JNS            | <u>CF 24-1 V-AB</u> |