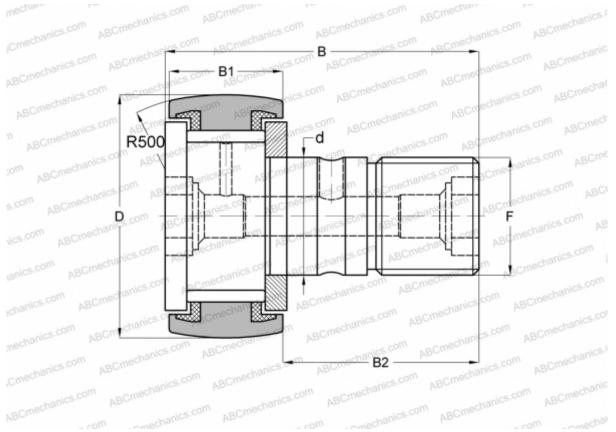

# TYPE: Roller bearings, Stud type track rollers, With axial guidance, full complement bearing, sealing rings on both sides

### **Technical specification**

| DIMENSIONS, MM |             |
|----------------|-------------|
| d              | 6,000       |
| D              | 16,000      |
| В              | 28,200      |
| B1             | 11,000      |
| B2             | 16,000      |
| F              | M6x1        |
| WEIGHT, KG     | 0,019       |
| MANUFACTURER   | <u>IKO</u>  |
| INTERCHANGE    |             |
| ABC            | KRV 16 PP   |
| INA            | KRV 16 PP A |
| SKF            | KRV 16 PPA  |
| McGill         | MCF-16-S    |