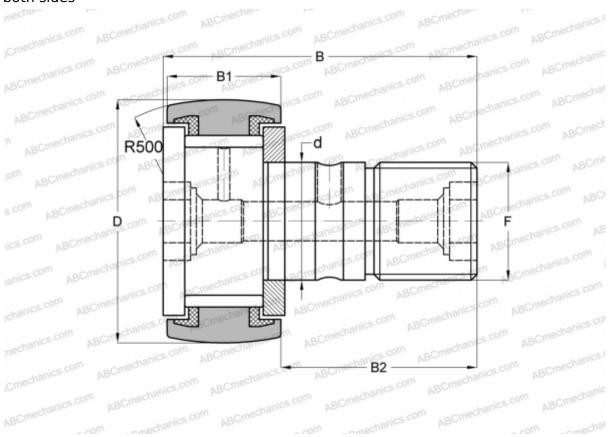

## **Technical specification**

| DIMENSIONS, MM |             |
|----------------|-------------|
| d              | 8,000       |
| D              | 19,000      |
| В              | 32,200      |
| B1             | 11,000      |
| B2             | 20,000      |
| F              | M8x1.25     |
| WEIGHT, KG     | 0,029       |
| MANUFACTURER   | <u>IKO</u>  |
| INTERCHANGE    |             |
| ABC            | KRV 19 PP   |
| INA            | KRV 19 PP A |
| SKF            | KRV 19 PPA  |
| McGill         | MCF-19-S    |