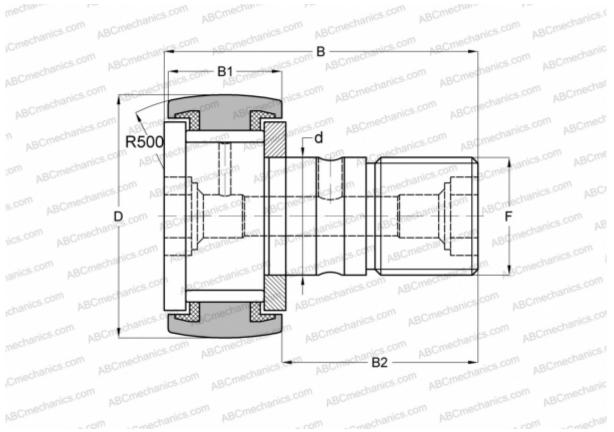

# TYPE: Roller bearings, Stud type track rollers, With axial guidance, full complement bearing, sealing rings on both sides

### **Technical specification**

| DIMENSIONS, MM               |            |
|------------------------------|------------|
| d                            | 10,000     |
| D                            | 22,000     |
| В                            | 36,200     |
| B1                           | 12,000     |
| B2                           | 23,000     |
| F                            | M10x1.25   |
| WEIGHT, KG                   | 0,046      |
| MANUFACTURER                 | <u>IKO</u> |
| INTERCHANGE                  |            |
| ABC                          | CF 10 VUUR |
| McGill                       | MCF-22A-S  |
| CALCULATION DATA             |            |
| Basic dynamic load rating, C | 9,570 kN   |