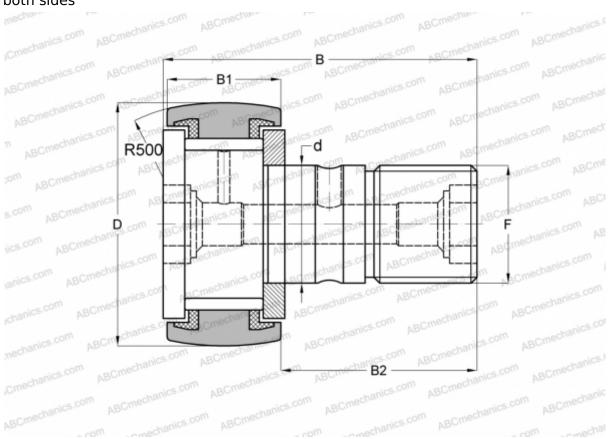

## **CF 10-1 VUUR IKO**

Cam followers

TYPE: Roller bearings, Stud type track rollers, With axial guidance, full complement bearing, sealing rings on both sides

## **Technical specification**

| DIMENSIONS, MM               |              | CALCULATION DATA             |           |
|------------------------------|--------------|------------------------------|-----------|
| d                            | 10,000       | Basic static load rating, Co | 14,500 kN |
| D                            | 26,000       |                              |           |
| В                            | 36,200       |                              |           |
| B1                           | 12,000       |                              |           |
| B2                           | 23,000       |                              |           |
| F                            | M10x1.25     |                              |           |
| WEIGHT, KG                   | 0,061        |                              |           |
| MANUFACTURER                 | <u>IKO</u>   |                              |           |
| INTERCHANGE                  |              |                              |           |
| ABC                          | CF 10-1 VUUR |                              |           |
| McGill                       | MCF-26A-S    |                              |           |
| CALCULATION DATA             |              |                              |           |
| Basic dynamic load rating, C | 9,570 kN     |                              |           |