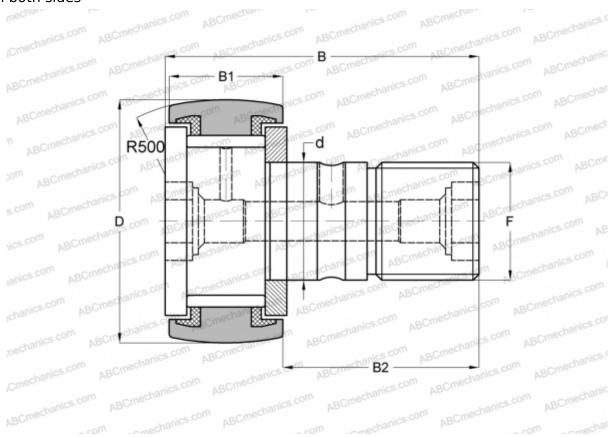

## MCF-26A-S McGill

Cam followers

TYPE: Roller bearings, Stud type track rollers, With axial guidance, full complement bearing, sealing rings on both sides

## **Technical specification**

| DI | М | ΕN | IS | Ю | NS | Š, | M | М |
|----|---|----|----|---|----|----|---|---|
|    |   |    |    |   |    |    |   |   |

| d            | 10,000              |  |  |  |  |  |
|--------------|---------------------|--|--|--|--|--|
| D            | 26,000              |  |  |  |  |  |
| В            | 36,200              |  |  |  |  |  |
| B1           | 12,000              |  |  |  |  |  |
| B2           | 23,000              |  |  |  |  |  |
| F            | M10x1.25            |  |  |  |  |  |
| WEIGHT, KG   | 0,061               |  |  |  |  |  |
| MANUFACTURER | <u>McGill</u>       |  |  |  |  |  |
| INTERCHANGE  |                     |  |  |  |  |  |
| INTERCHANGE  |                     |  |  |  |  |  |
| ABC          | <u>CF 10-1 VUUR</u> |  |  |  |  |  |