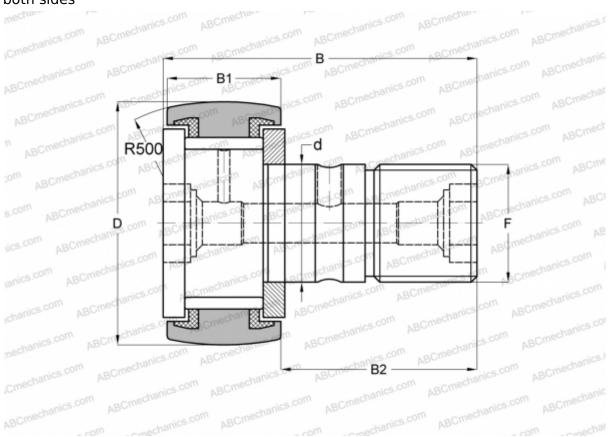

## **CF 12-1 VUUR IKO**

Cam followers

TYPE: Roller bearings, Stud type track rollers, With axial guidance, full complement bearing, sealing rings on both sides

## **Technical specification**

| DIMENSIONS, MM |             |
|----------------|-------------|
| d              | 12,000      |
| D              | 32,000      |
| В              | 40,200      |
| B1             | 14,000      |
| B2             | 25,000      |
| F              | M12x1.5     |
| WEIGHT, KG     | 0,107       |
| MANUFACTURER   | <u>IKO</u>  |
| INTERCHANGE    |             |
| ABC            | KRV 32 PP   |
| INA            | KRV 32 PP A |
| SKF            | KRV 32 PPA  |
| McGill         | MCF-32-S    |