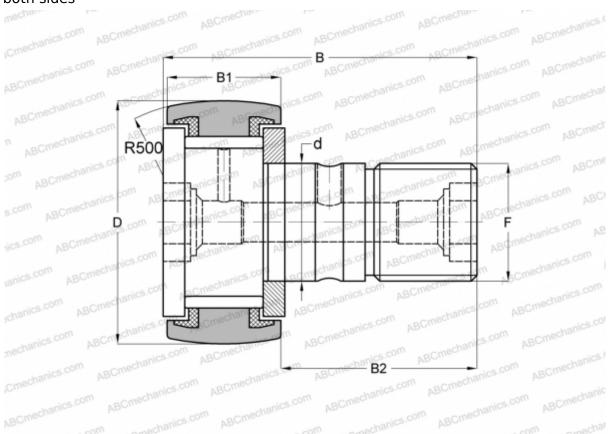

## **CF 16 VUUR IKO**

Cam followers

TYPE: Roller bearings, Stud type track rollers, With axial guidance, full complement bearing, sealing rings on both sides

## **Technical specification**

| DIMENSIONS, MM |             |
|----------------|-------------|
| d              | 16,000      |
| D              | 35,000      |
| В              | 52,100      |
| B1             | 18,000      |
| B2             | 32,500      |
| F              | M16x1.5     |
| WEIGHT, KG     | 0,173       |
| MANUFACTURER   | <u>IKO</u>  |
| INTERCHANGE    |             |
| ABC            | KRV 35 PP   |
| INA            | KRV 35 PP A |
| SKF            | KRV 35 PPA  |
| McGill         | MCF-35-S    |