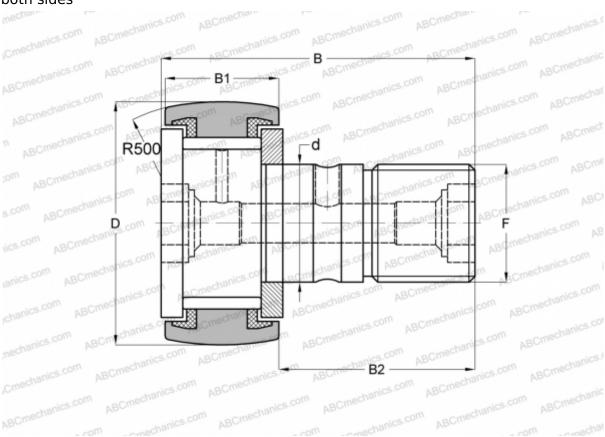

## **CF 18 VUUR IKO**

Cam followers

TYPE: Roller bearings, Stud type track rollers, With axial guidance, full complement bearing, sealing rings on both sides

## **Technical specification**

| DIMENSIONS, MM |             |
|----------------|-------------|
| d              | 18,000      |
| D              | 40,000      |
| В              | 58,100      |
| B1             | 20,000      |
| B2             | 36,500      |
| F              | M18x1.5     |
| WEIGHT, KG     | 0,255       |
| MANUFACTURER   | <u>IKO</u>  |
| INTERCHANGE    |             |
| ABC            | KRV 40 PP   |
| INA            | KRV 40 PP A |
| SKF            | KRV 40 PPA  |
| McGill         | MCF-40-S    |