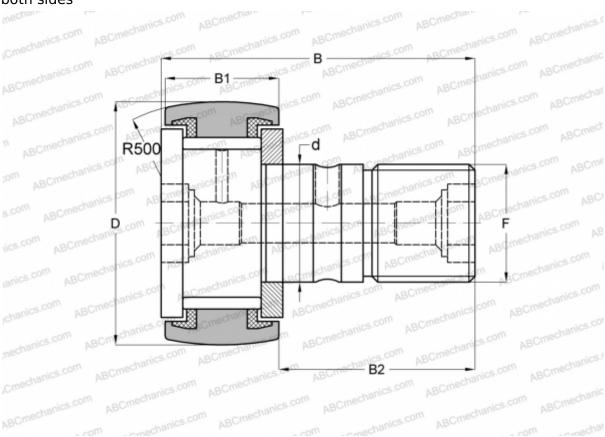

## **CF 20-1 VUUR IKO**

Cam followers

TYPE: Roller bearings, Stud type track rollers, With axial guidance, full complement bearing, sealing rings on both sides

## **Technical specification**

| DIMENSIONS, MM |             |
|----------------|-------------|
| d              | 20,000      |
| D              | 47,000      |
| В              | 66,100      |
| B1             | 24,000      |
| B2             | 40,500      |
| F              | M20x1.5     |
| WEIGHT, KG     | 0,390       |
| MANUFACTURER   | <u>IKO</u>  |
| INTERCHANGE    |             |
| ABC            | KRV 47 PP   |
| INA            | KRV 47 PP A |
| SKF            | KRV 47 PPA  |
| McGill         | MCF-47-S    |