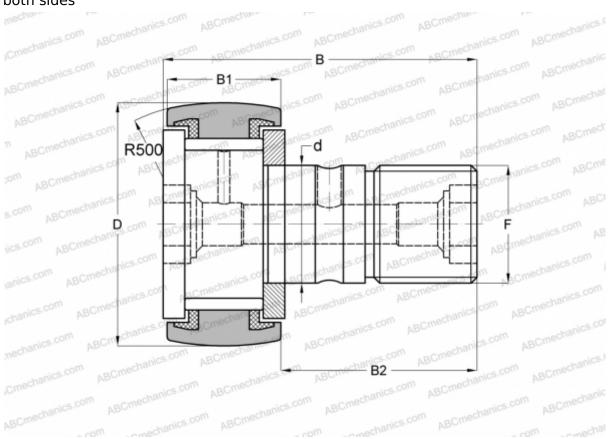

## **CF 20 VUUR IKO**

Cam followers

TYPE: Roller bearings, Stud type track rollers, With axial guidance, full complement bearing, sealing rings on both sides

## **Technical specification**

| DIMENSIONS, MM |             |
|----------------|-------------|
| d              | 20,000      |
| D              | 52,000      |
| В              | 66,100      |
| B1             | 24,000      |
| B2             | 40,500      |
| F              | M20x1.5     |
| WEIGHT, KG     | 0,465       |
| MANUFACTURER   | <u>IKO</u>  |
| INTERCHANGE    |             |
| ABC            | KRV 52 PP   |
| INA            | KRV 52 PP A |
| SKF            | KRV 52 PPA  |
| McGill         | MCF-52-S    |