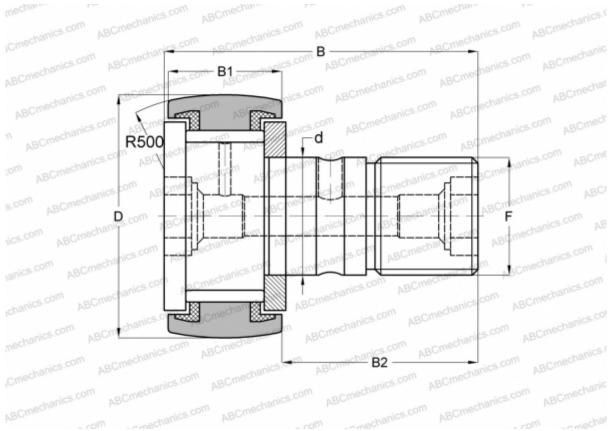

# TYPE: Roller bearings, Stud type track rollers, With axial guidance, full complement bearing, sealing rings on both sides

MCF-62-S

### **Technical specification**

| DIMENSIONS, MM             |                     |
|----------------------------|---------------------|
| d                          | 24,000              |
| D                          | 62,000              |
| В                          | 80,100              |
| B1                         | 29,000              |
| B2                         | 49,500              |
| F                          | M24x1.5             |
|                            |                     |
| WEIGHT, KG                 | 0,820               |
| WEIGHT, KG<br>MANUFACTURER | 0,820<br><u>IKO</u> |
|                            |                     |
| MANUFACTURER               |                     |
| MANUFACTURER               | <u>IKO</u>          |