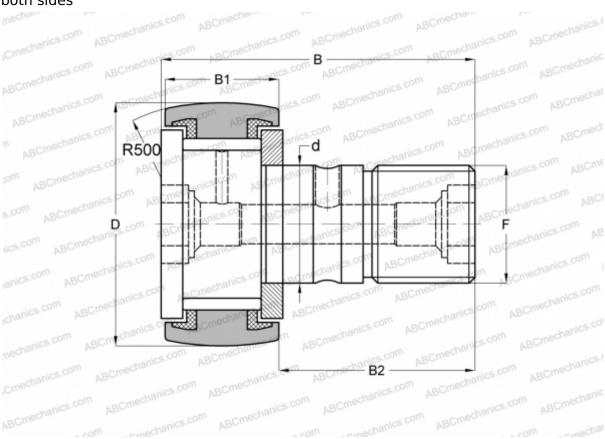

## **Technical specification**

| DIMENSIONS, MM |             |
|----------------|-------------|
| d              | 24,000      |
| D              | 72,000      |
| В              | 80,100      |
| B1             | 29,000      |
| B2             | 49,500      |
| F              | M24x1.5     |
| WEIGHT, KG     | 1,140       |
| MANUFACTURER   | <u>IKO</u>  |
| INTERCHANGE    |             |
| ABC            | KRV 72 PP   |
| INA            | KRV 72 PP A |
| SKF            | KRV 72 PPA  |
| McGill         | MCF-72-S    |