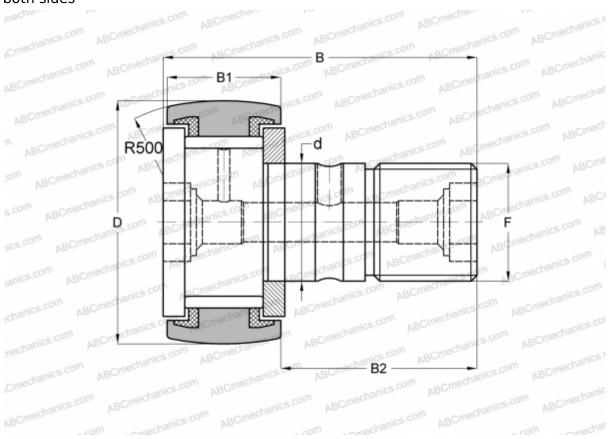

## **CF 30 VUUR IKO**

Cam followers

TYPE: Roller bearings, Stud type track rollers, With axial guidance, full complement bearing, sealing rings on both sides

## **Technical specification**

| DIMENSIONS, MM |             |
|----------------|-------------|
| d              | 30,000      |
| D              | 80,000      |
| В              | 100,000     |
| B1             | 35,000      |
| B2             | 63,000      |
| F              | M30x1.5     |
| WEIGHT, KG     | 1,870       |
| MANUFACTURER   | <u>IKO</u>  |
| INTERCHANGE    |             |
| ABC            | KRV 80 PP   |
| INA            | KRV 80 PP A |
| SKF            | KRV 80 PPA  |
| McGill         | MCF-80-S    |