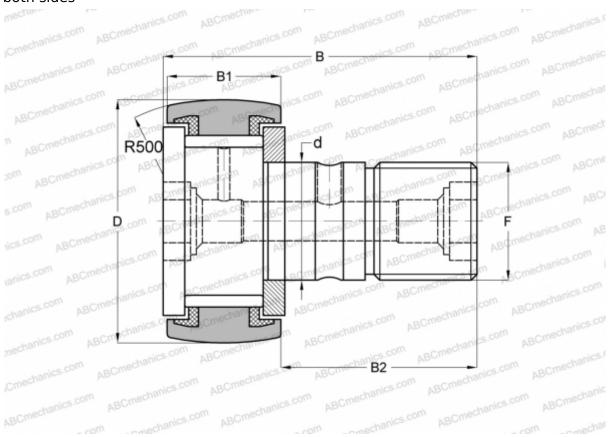

## CF 30-2 VUUR IKO

Cam followers

TYPE: Roller bearings, Stud type track rollers, With axial guidance, full complement bearing, sealing rings on both sides

## **Technical specification**

| DIMENSIONS, MM |             |
|----------------|-------------|
| d              | 30,000      |
| D              | 90,000      |
| В              | 100,000     |
| B1             | 35,000      |
| B2             | 63,000      |
| F              | M30x1.5     |
| WEIGHT, KG     | 2,220       |
| MANUFACTURER   | <u>IKO</u>  |
| INTERCHANGE    |             |
| ABC            | KRV 90 PP   |
| INA            | KRV 90 PP A |
| SKF            | KRV 90 PPA  |
| McGill         | MCF-90-S    |