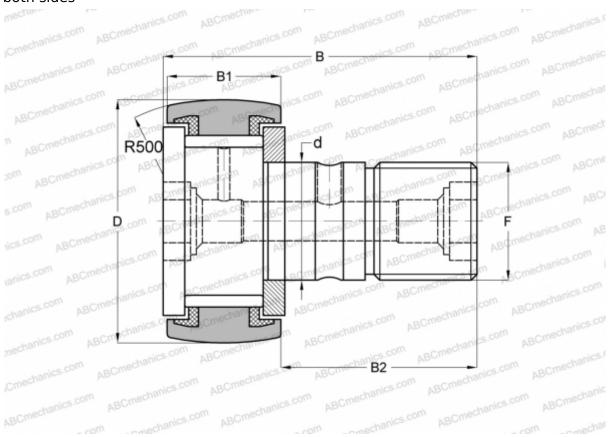

## **CF 30-1 VUUR IKO**

Cam followers

TYPE: Roller bearings, Stud type track rollers, With axial guidance, full complement bearing, sealing rings on both sides

## **Technical specification**

| DIMENSIONS, MM               |                     | CALCULATION DATA             |            |
|------------------------------|---------------------|------------------------------|------------|
| d                            | 30,000              | Basic static load rating, Co | 144,000 kN |
| D                            | 85,000              |                              |            |
| В                            | 100,000             |                              |            |
| B1                           | 35,000              |                              |            |
| B2                           | 63,000              |                              |            |
| F                            | M30x1.5             |                              |            |
| WEIGHT, KG                   | 2,030               |                              |            |
| MANUFACTURER                 | <u>IKO</u>          |                              |            |
| INTERCHANGE                  |                     |                              |            |
| ABC                          | <u>CF 30-1 VUUR</u> |                              |            |
| McGill                       | MCF-85-S            |                              |            |
| CALCULATION DATA             |                     |                              |            |
| Basic dynamic load rating, C | 67,700 kN           |                              |            |