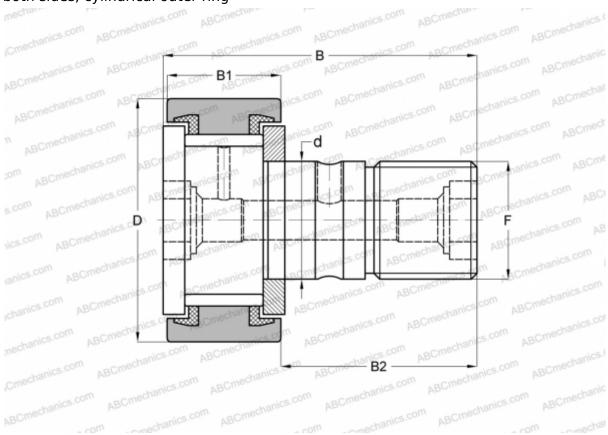

## **CF 20-1 VUU IKO**

Cam followers

TYPE: Roller bearings, Stud type track rollers, With axial guidance, full complement bearing, sealing rings on both sides, cylindrical outer ring

## **Technical specification**

| DIMENSIONS, MM |             |
|----------------|-------------|
| d              | 20,000      |
| D              | 47,000      |
| В              | 66,100      |
| B1             | 24,000      |
| B2             | 40,500      |
| F              | M20x1.5     |
| WEIGHT, KG     | 0,390       |
| MANUFACTURER   | <u>IKO</u>  |
| INTERCHANGE    |             |
| ABC            | KRV 47 PPX  |
| INA            | KRV 47 PPX  |
| SKF            | KRV 47 PPXA |
| McGill         | MCF-47-SX   |