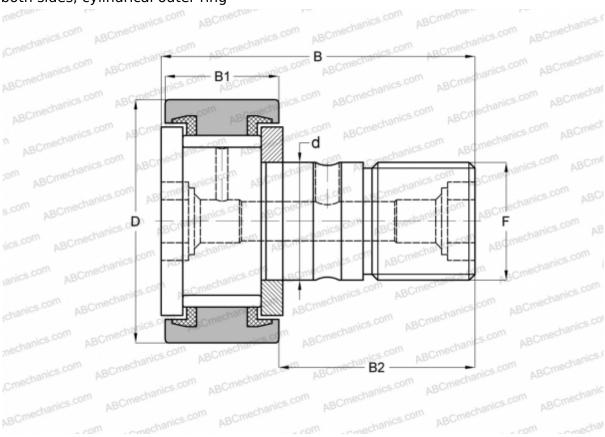

## **CF 30 VUU IKO**

Cam followers

TYPE: Roller bearings, Stud type track rollers, With axial guidance, full complement bearing, sealing rings on both sides, cylindrical outer ring

## **Technical specification**

| DIMENSIONS, MM |             |
|----------------|-------------|
| d              | 30,000      |
| D              | 80,000      |
| В              | 100,000     |
| B1             | 35,000      |
| B2             | 63,000      |
| F              | M30x1.5     |
| WEIGHT, KG     | 1,870       |
| MANUFACTURER   | <u>IKO</u>  |
| INTERCHANGE    |             |
| ABC            | KRV 80 PPX  |
| INA            | KRV 80 PPX  |
| SKF            | KRV 80 PPXA |
| McGill         | MCF-80-SX   |