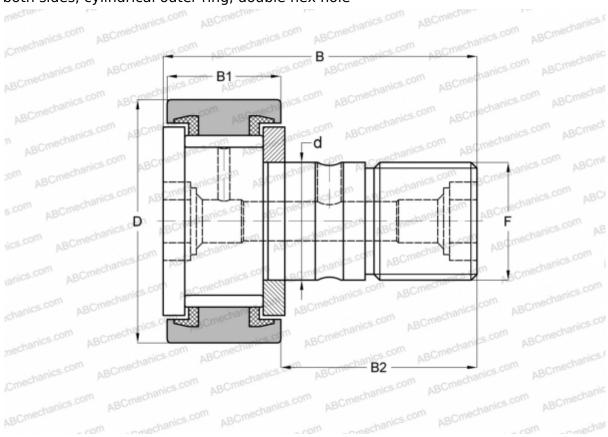

## **CFKR 26 VUU IKO**

Cam followers

TYPE: Roller bearings, Stud type track rollers, With axial guidance, full complement bearing, sealing rings on both sides, cylindrical outer ring, double hex hole

## **DIMENSIONS, MM**

| d            | 10,000      |
|--------------|-------------|
| D            | 26,000      |
| В            | 36,200      |
| B1           | 12,000      |
| B2           | 23,000      |
| F            | M10x1.0     |
| WEIGHT, KG   | 0,059       |
| MANUFACTURER | <u>IKO</u>  |
| INTERCHANGE  |             |
| ABC          | CFKR 26 VUU |