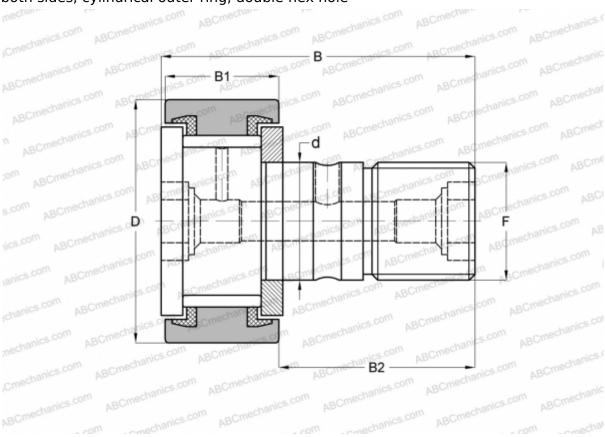

## **CFKR 32 VUU IKO**

Cam followers

TYPE: Roller bearings, Stud type track rollers, With axial guidance, full complement bearing, sealing rings on both sides, cylindrical outer ring, double hex hole

## **Technical specification**

| DIMENSIONS, MM |               |
|----------------|---------------|
| d              | 12,000        |
| D              | 32,000        |
| В              | 40,200        |
| B1             | 14,000        |
| B2             | 25,000        |
| F              | M12x1.5       |
| WEIGHT, KG     | 0,106         |
| MANUFACTURER   | <u>IKO</u>    |
| INTERCHANGE    |               |
| ABC            | CFKR 32 VUU   |
| JNS            | CF 12-1VUU-AB |
| THK            | CF 12-1VUU-AB |
|                |               |