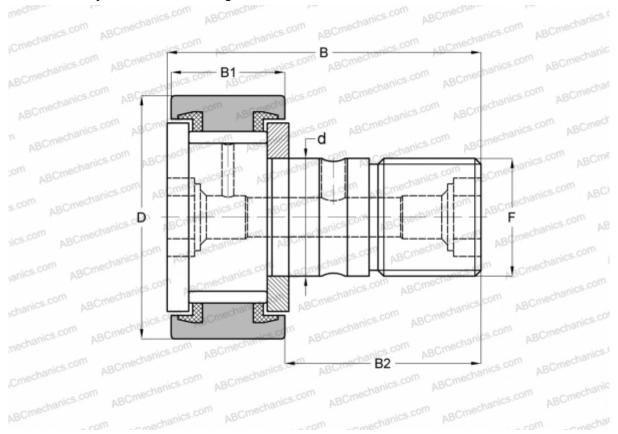

## Cam followers

TYPE: Roller bearings, Stud type track rollers, With axial guidance, full complement bearing, sealing rings on both sides, cylindrical outer ring, double hex hole

.....

CF 12-1VUU-AB

## DIMENSIONS, MM

|   | d                          | 12,000                           |
|---|----------------------------|----------------------------------|
|   | D                          | 32,000                           |
|   | В                          | 40,000                           |
|   | B1                         | 14,000                           |
|   | B2                         | 25,000                           |
|   | F                          | M12x1.5                          |
|   |                            |                                  |
|   | WEIGHT, KG                 | 0,100                            |
|   |                            |                                  |
|   | MANUFACTURER               | JNS                              |
|   | MANUFACTURER<br>NTERCHANGE | JNS                              |
| 1 |                            | <u>JNS</u><br><u>CFKR 32 VUU</u> |
| I | NTERCHANGE                 |                                  |