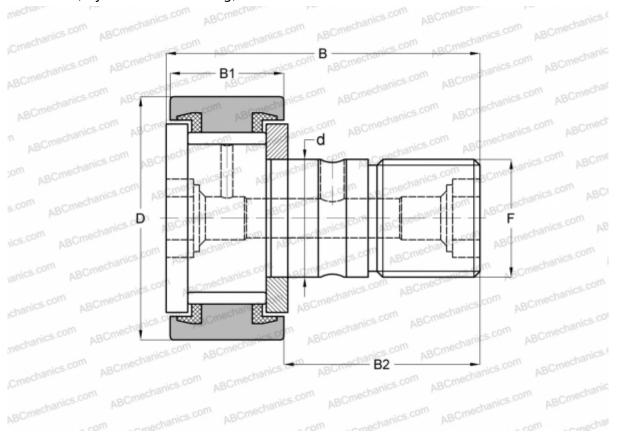

## **Technical specification**

| DIMENSIONS, MM |              |
|----------------|--------------|
| d              | 16,000       |
| D              | 35,000       |
| В              | 52,100       |
| B1             | 18,000       |
| B2             | 32,500       |
| F              | M16x1.5      |
| WEIGHT, KG     | 0,168        |
| MANUFACTURER   | <u>IKO</u>   |
| INTERCHANGE    |              |
| ABC            | CFKR 35 VUU  |
| JNS            | CF 16 VUU-AB |
|                |              |