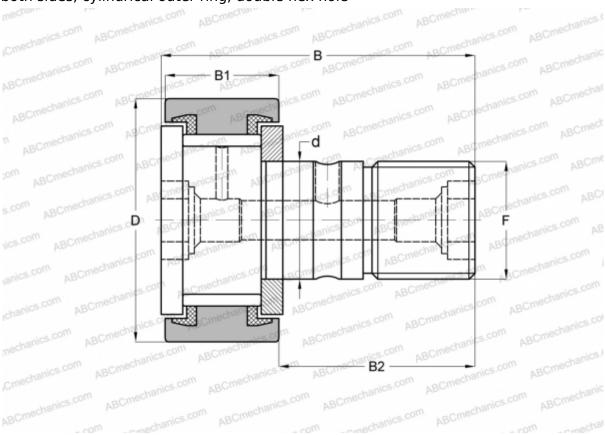

## **CFKR 40 VUU IKO**

Cam followers

TYPE: Roller bearings, Stud type track rollers, With axial guidance, full complement bearing, sealing rings on both sides, cylindrical outer ring, double hex hole

## **Technical specification**

| DIMENSIONS, MM               |                     |
|------------------------------|---------------------|
| d                            | 18,000              |
| D                            | 40,000              |
| В                            | 58,100              |
| B1                           | 20,000              |
| B2                           | 36,500              |
| F                            | M18x1.5             |
|                              |                     |
| WEIGHT, KG                   | 0,253               |
| WEIGHT, KG MANUFACTURER      | 0,253<br><u>IKO</u> |
|                              | ·                   |
| MANUFACTURER                 | ·                   |
| MANUFACTURER<br>INTERCHANGE  | <u>IKO</u>          |
| MANUFACTURER INTERCHANGE ABC | IKO  CFKR 40 VUU    |