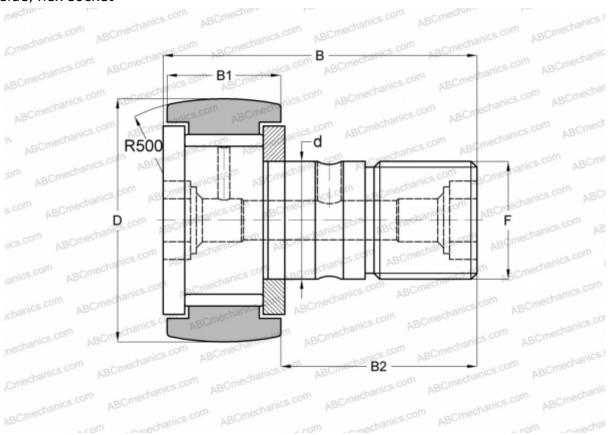

## **CF 6 VBR ABC**

Cam followers

TYPE: Roller bearings, Stud type track rollers, With axial guidance, full complement bearing, gap seal on both side, hex socket

KRV 16 SK

MCF-16-B

## **Technical specification**

|   | I RA | VI C | 10 | NIC   | MM |
|---|------|------|----|-------|----|
| u | IIVI | VЭ   | ıv | IV 3. |    |

| DIMENSIONS, MIM |           |  |  |  |  |
|-----------------|-----------|--|--|--|--|
| d               | 6,000     |  |  |  |  |
| D               | 16,000    |  |  |  |  |
| В               | 28,200    |  |  |  |  |
| B1              | 11,000    |  |  |  |  |
| B2              | 16,000    |  |  |  |  |
| F               | M6x1      |  |  |  |  |
| WEIGHT, KG      | 0,019     |  |  |  |  |
| MANUFACTURER    | ABC       |  |  |  |  |
| INTERCHANGE     |           |  |  |  |  |
| IKO             | CF 6 VBR  |  |  |  |  |
| INA             | KRV 16 SK |  |  |  |  |