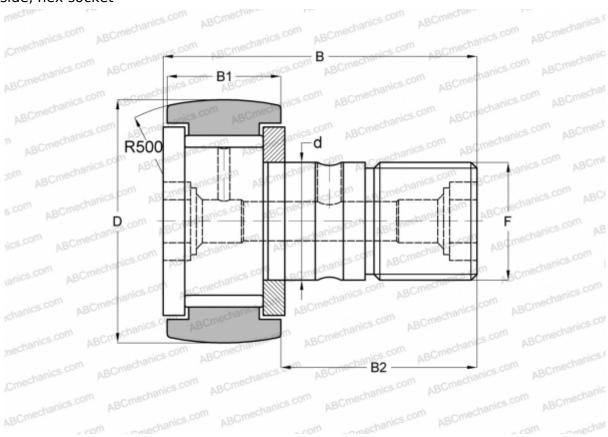

## **CF 8 VBR IKO**

Cam followers

TYPE: Roller bearings, Stud type track rollers, With axial guidance, full complement bearing, gap seal on both side, hex socket

## **Technical specification**

| DIMENSIONS, MM |            |
|----------------|------------|
| d              | 8,000      |
| D              | 19,000     |
| В              | 32,200     |
| B1             | 11,000     |
| B2             | 20,000     |
| F              | M8x1.25    |
| WEIGHT, KG     | 0,029      |
| MANUFACTURER   | <u>IKO</u> |
| INTERCHANGE    |            |
| ABC            | CF 8 VBR   |
| INA            | KRV 19 SK  |
| SKF            | KRV 19 SK  |
| McGill         | MCF-19-B   |